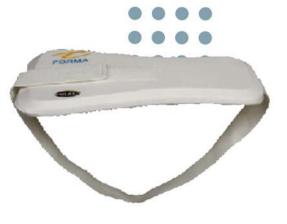

#### Chest Protector

- Designed to suit both right handed and left handed batsmen.
- Available in two sizes.
- Wearable in two directions to suit batsmen stance.

## Pro Axis Chest Guard

- Contoured, high density moulded outer shield
- Highly Absorbent fabric cover for easy feel
- Broad and fully adjustable waist straps to ensure a snug fit
- Soft foam inner padding for added comfort
- Available for both Right Handed and Left Handed Batsman