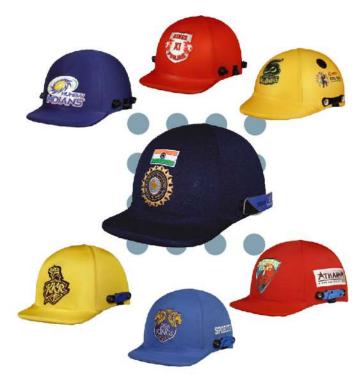

## **Forma Customisation**

- Printed logo through decal transfer
- Machine embroidered logo

We have the facility for printing or embroidering on the helmets.

The colour of outer fabric drape can also be personalised to match the team colour.

You can design your own bespoke helmet online at www.formahelmets.co.uk