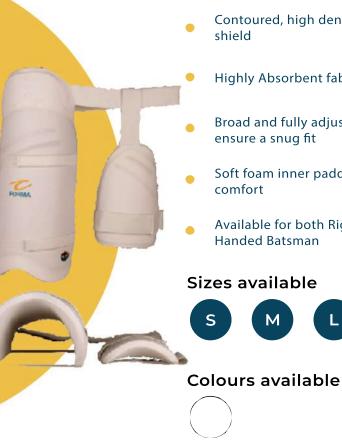

## **Thigh Protector**

- Contoured, high density moulded outer shield
- Highly Absorbent fabric cover for easy feel
- Broad and fully adjustable waist straps to ensure a snug fit
- Soft foam inner padding for added comfort
- Available for both Right Handed and Left Handed Batsman

#### Sizes available

#### **Colours** available