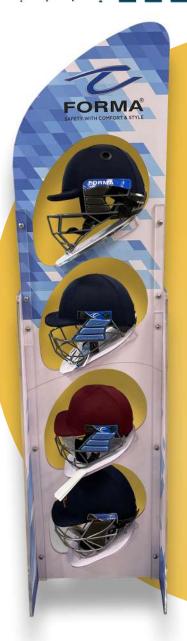

# HELMET STANDS

Looking to showcase our helmets?

You can order a helmet stand to complement your selection of cricket accessories.

Please contact us for more information.

Please contact us for customisation of helmets. We have the facility for printing or embroidering on the helmets.