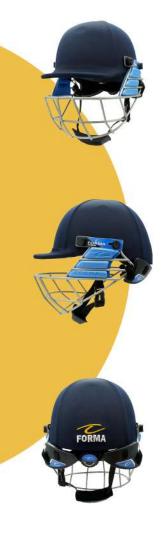

## **The Forma Helmet**

**Pro Axis** CONFORMS TO BS 7928:2013+A1:2019

- Pre Fitted Faceguard Grill with shock absorption technology to reduce impact
- Widest field of vision between peak and grill
- High Impact Engineering Polymer
  Outer Shell
- High Density Expandable
  Polystyrene Inner Shell
- Anti Allergic high sweat absorption internal lining with spacers for airflow ventilation

## Little Master

CONFORMS TO BS 7928:2013+A1:2019

- Pre Fitted Faceguard Grill with shock absorption technology to reduce impact
- Widest field of vision between peak and grill
- High Impact Engineering Polymer Outer Shell
- High Density Expandable Polystyrene Inner Shell
- Anti Allergic high sweat absorption internal lining with spacers for airflow ventilation

## **Pro-SRS** CONFORMS TO BS 7928:2013+A1:2019

- Pre Fitted Faceguard Grill with shock absorption technology to reduce impact
- High Impact Engineering Polymer Outer Shell
- Anti Allergic high sweat absorption internal lining with spacers for airflow ventilation