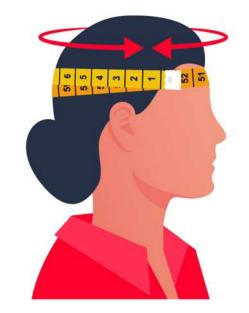

## Forma size chart

#### How to take your measurement

- Measure the head circumference with a measuring tape
- Keep the tape at the most prominent area on the forehead and the most protruding area on the back of the head
- Use this measurement to select your helmet size

### Measurements

| СМ    | Inch  | Helmet Size  |
|-------|-------|--------------|
| 51-53 | 20-21 | Junior       |
| 54-56 | 21-22 | Small/ Youth |
| 56-58 | 22-23 | Medium       |
| 59-62 | 23-25 | Large-XL     |