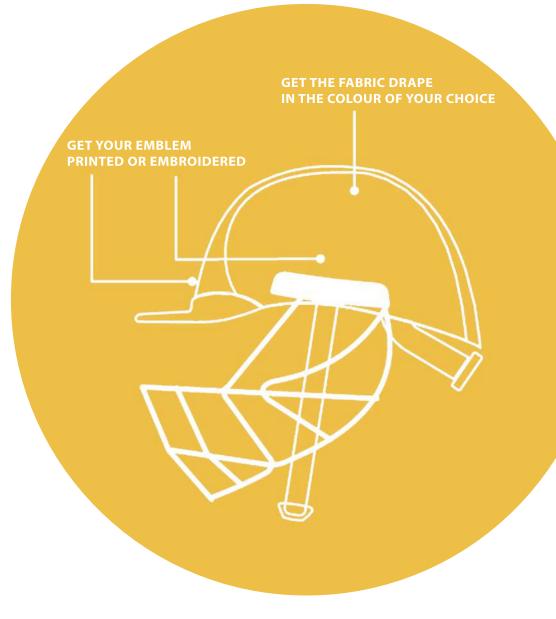

## **Forma Customisation**

- Printed logo through decal transfer
- Machine embroidered logo

We have the facility for printing or embroidering on the helmets.

The colour of outer fabric drape can also be personalised to match the team colour.

You can design your own bespoke helmet online at www.formahelmets.co.uk