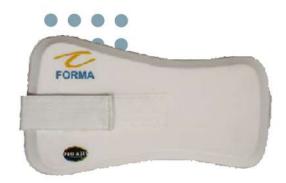

## Pro Axis Chest Guard

- Contoured, high density moulded outer shield
- Highly Absorbent fabric cover for easy feel
- Broad and fully adjustable waist straps to ensure a snug fit
- Soft foam inner padding for added comfort
- Available for both Right Handed and Left Handed Batsman

## **Thigh Protector**

- Contoured, high density moulded outer shield
- Highly Absorbent fabric cover for easy feel
- Broad and fully adjustable waist straps to ensure a snug fit
- Soft foam inner padding for added comfort
- Available for both Right Handed and Left Handed Batsman

## Contoured, high density moulded outer

- Highly Absorbent fabric cover for easy feel
- Broad and fully adjustable waist straps to
- Soft foam inner padding for added
- Available for both Right Handed and Left