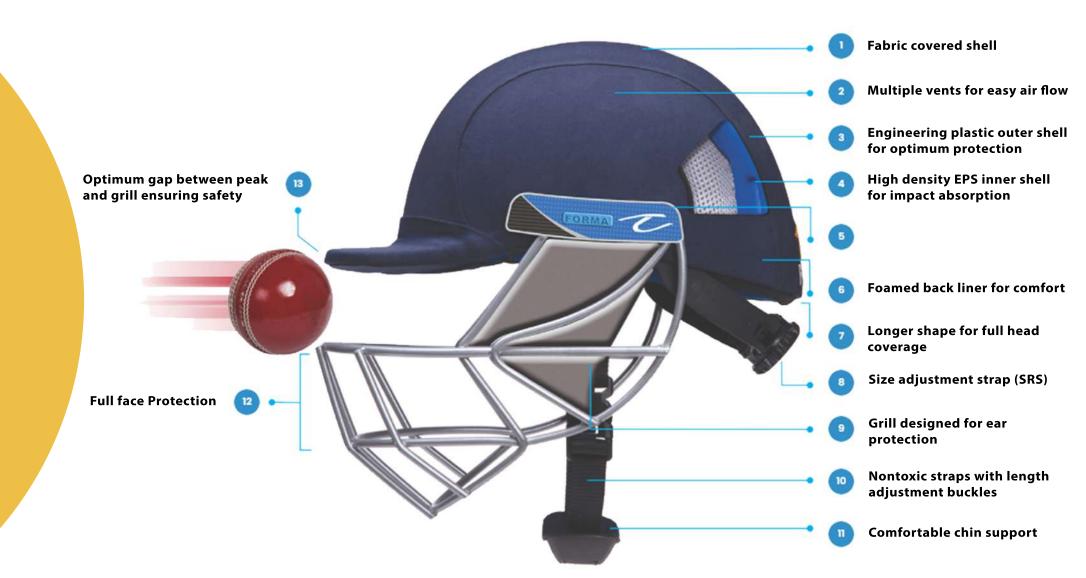

## **The Forma Helmet**

**Pro Axis** CONFORMS TO BS 7928:2013+A1:2019

- Pre Fitted Faceguard Grill with shock absorption technology to reduce impact
- Widest field of vision between peak and grill
- High Impact Engineering Polymer
  Outer Shell
- High Density Expandable
  Polystyrene Inner Shell
- Anti Allergic high sweat absorption internal lining with spacers for airflow ventilation