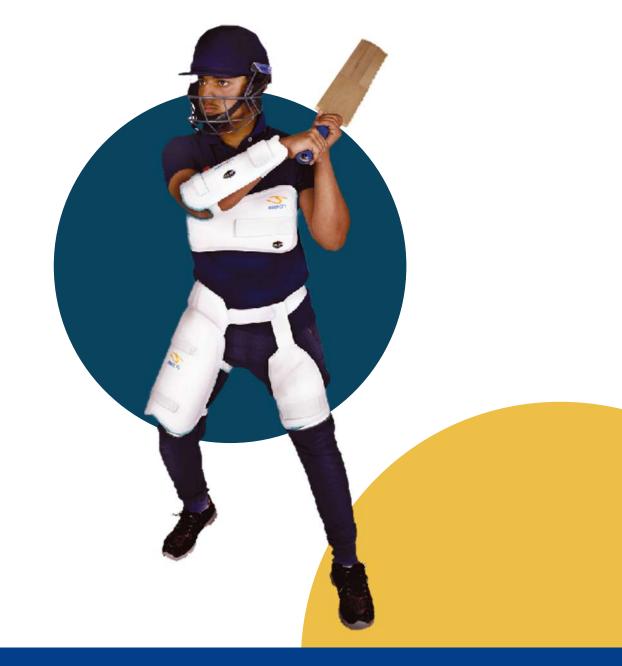

## **Forma Body Protectors**

#### Chest Protector

- Designed to suit both right handed and left handed batsmen.
- Available in two sizes.
- Wearable in two directions to suit batsmen stance.

#### Arm Protector

- Suitable to be worn on either arm, depending on batsmen stance.
- Available in three sizes.
- Easy to wear while protecting the forearm

#### Thigh Protector

- Available for both right handed and left handed batsmen.
- Available in three sizes.
- Easy to wear while protecting the outer thigh

#### Integrated Thigh Protector

- Available for both right handed and left handed batsmen.
- Available in three sizes.
- Easy to wear while protecting the both thighs

**Pro Axis** 